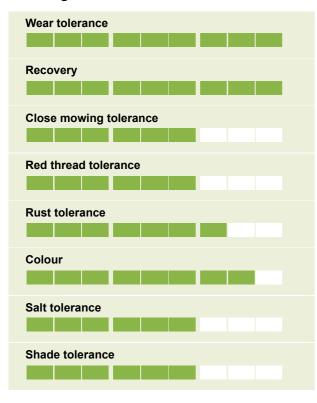

## **MM 60**





## **Ratings**



## The leading winter sports renovation mixture

- Fast germination and establishment
- Produces a dense, hard wearing sward
- Recovers quickly from damage and wear
- High disease resistance
- Produces an excellent playing surface in a stadium environment
- Annecy helps provide superior leaf spot and fusarium resistance

## For renovations of football pitches, rugby pitches and sports fields.

Fast to germinate and establish. This mixture is treated with Headstart® GOLD

| %   | Cultivar   | Species            |
|-----|------------|--------------------|
| 25% | EUROPITCH  | Perennial ryegrass |
| 25% | ALATHEA    | Perennial ryegrass |
| 25% | EUROCORDUS | Perennial ryegrass |
| 25% | ANNECY     | Perennial ryegrass |

Sowing Rate: 35-60g/m2 Oversowing Rate: 25-70g/m2

Pack Size: 20kg

C